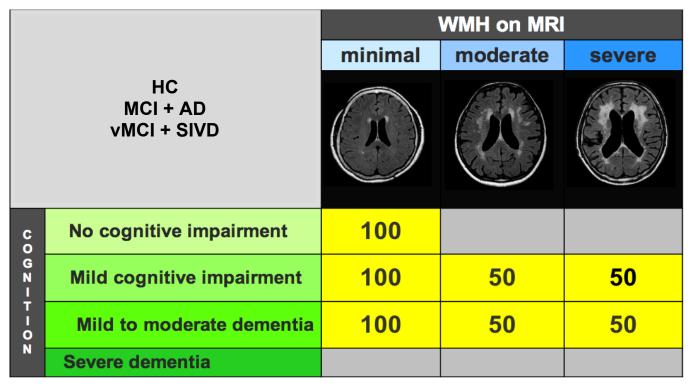

etup for K-ADNI is under way.
  - Database design, in alignment with ADNI data structure if possible (for easy comparison or combining of other WW-ADNI data)
  - LORIS
    - Longitudinal Online Research and Imaging System
    - Web-based data management system

- General Year1 Tasks
  - Infrastructure setup for K-ADNI is under way.
  - Database design, in alignment with ADNI data structure if possible (for easy comparison or combining of other WW-ADNI data)
  - LORIS
    - Longitudinal Online Research and Imaging System
    - Web-based data management system
- Clinical core
  - Electronic data capture (EDC) system
  - NP test for SIVD and vMCI: we are adopting many of the NP test from ADNI II, + VCIHS-NP tests for VCI subjects

# Clinical Core: Subjects



# **Clinical Core: Subjects**





# NP Tests (HC, MCI, AD)

### **US-ADNI**

- Alzheimer's Disease
   Assessment Scale: ADAS
- American NART
- Boston Naming Test: BNT
- Category fluency: Animal
- Clock DT
- Logical memory: Immediate + delayed recall
- MMSE, MoCA
- Rey AVLT
- TMT

# NP Tests (HC, MCI, AD)

### **US-ADNI**

- Alzheimer's Disease
   Assessment Scale: ADAS
- American NART
- Boston Naming Test: BNT
- Category fluency: Animal
- Clock DT
- Logical memory: Immediate + delayed recall
- MMSE, MoCA
- Rey AVLT
- TMT

### **K-ADNI**

ADAS (11+1)

- K-BNT
- Category fluency: Animal
- Clock DT
- Logical memory: subtest from SNSB II (immediate and delayed recall)
- MMSE, K-MoCA
- AVLT
- TMT

### **Clinical Evaluation**

### **US-ADNI**

- Clinical Dementia Rating (CDR)
- Everyday Cognition (eCOG)
- Geriatric Depression