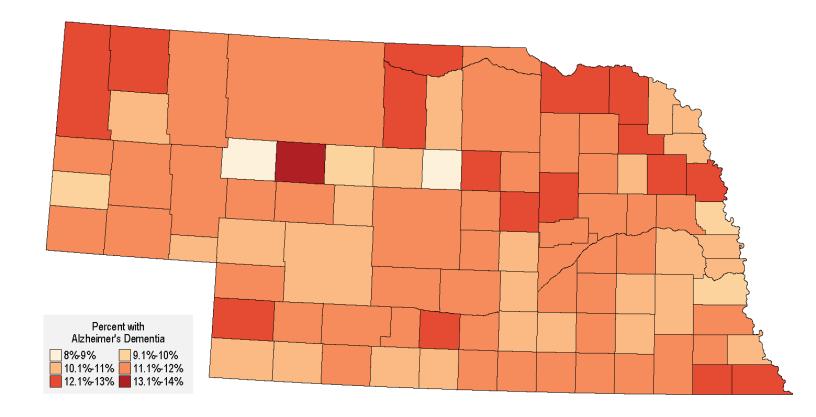

## Alzheimer's Dementia in Nebraska (Age 65+)

| Adams 6,000 700 11.0% are estimates that have been counded to the recers 100 and are not the exact figures used to activate AD prevalence in column E.  Banner 200 < 50 10.7% figures used to activate AD prevalence in column E.  Banner 800 100 200 11.5% Boone 1,200 200 12.5% Boone 1,200 200 11.5% Boone 1,200 200 11.6% Brown 800 100 11.6% Brown 800 100 11.6% Brown 800 100 11.2% Butler 1,700 200 11.2% Butler 1,700 200 11.2% Butler 1,700 200 11.2% Cass 4,900 500 9.9% Cedar 1,900 200 11.3% Cedar 1,900 200 11.8% Cedar 1,900 200 200 200 200 200 200 200 200 200                                                                                                                                                                                                                                                                                       |                                                                               |           | Alzheimer's Dementia Prevalence Estimates, 2020 |       |       |
|--------------------------------------------------------------------------------------------------------------------------------------------------------------------------------------------------------------------------------------------------------------------------------------------------------------------------------------------------------------------------------------------------------------------------------------------------------------------------------------------------------------------------------------------------------------------------------------------------------------------------------------------------------------------------------------------------------------------------------------------------------------------------------------------------------------------------------------------------------------------------------------------------------------------------------------------------------------------------------------------------------------------------------------------------------------------------------------------------------------------------------------------------------------------------------------------------------------------------------------------------------------------------------------------------------------------------------------------------------------------------------------------------------------------------------------------------------------------------------------------------------------------------------------------------------------------------------------------------------------------------------------------------------------------------------------------------------------------------------------------------------------------------------------------------------------------------------------------------------------------------------------------------------------------------------------------------------------------------------------------------------------------------------------------------------------------------------------------------------------------------------|-------------------------------------------------------------------------------|-----------|-------------------------------------------------|-------|-------|
| Nebraska   319,400   35,100   11,0%                                                                                                                                                                                                                                                                                                                                                                                                                                                                                                                                                                                                                                                                                                                                                                                                                                                                                                                                                                                                                                                                                                                                                                                                                                                                                                                                                                                                                                                                                                                                                                                                                                                                                                                                                                                                                                                                                                                                                                                                                                                                                            | State                                                                         | County    |                                                 |       |       |
| Adams   6,000   700   11,0%   200   200   200   200   200   200   200   200   200   200   200   200   200   200   200   200   200   200   200   200   200   200   200   200   200   200   200   200   200   200   200   200   200   200   200   200   200   200   200   200   200   200   200   200   200   200   200   200   200   200   200   200   200   200   200   200   200   200   200   200   200   200   200   200   200   200   200   200   200   200   200   200   200   200   200   200   200   200   200   200   200   200   200   200   200   200   200   200   200   200   200   200   200   200   200   200   200   200   200   200   200   200   200   200   200   200   200   200   200   200   200   200   200   200   200   200   200   200   200   200   200   200   200   200   200   200   200   200   200   200   200   200   200   200   200   200   200   200   200   200   200   200   200   200   200   200   200   200   200   200   200   200   200   200   200   200   200   200   200   200   200   200   200   200   200   200   200   200   200   200   200   200   200   200   200   200   200   200   200   200   200   200   200   200   200   200   200   200   200   200   200   200   200   200   200   200   200   200   200   200   200   200   200   200   200   200   200   200   200   200   200   200   200   200   200   200   200   200   200   200   200   200   200   200   200   200   200   200   200   200   200   200   200   200   200   200   200   200   200   200   200   200   200   200   200   200   200   200   200   200   200   200   200   200   200   200   200   200   200   200   200   200   200   200   200   200   200   200   200   200   200   200   200   200   200   200   200   200   200   200   200   200   200   200   200   200   200   200   200   200   200   200   200   200   200   200   200   200   200   200   200   200   200   200   200   200   200   200   200   200   200   200   200   200   200   200   200   200   200   200   200   200   200   200   200   200   200   200   200   200   200   200   200   200   200   200    | Nebraska                                                                      |           |                                                 |       |       |
| Anthory   Commonded to the memorest 100 and are not the exact figures used to acticulate AD prevailence in column E. Box Buttle   Box   | Columns C & D                                                                 | Adams     | 6,000                                           |       | 11.0% |
| rounded to the nearest 100 and are not the exact figures used to activate AD are not the exact figures used to activate AD are not the exact figures used to activate AD are not the exact figures used to activate AD are not the exact figures used to activate AD are not the exact figures used to activate AD are not the exact figures used to activate AD are not the exact figures used to activate AD are not the exact figures used to activate AD are not the exact figures used to activate AD are not the exact figures used to activate AD are not the exact figures used to activate AD are not the exact figures used to activate AD are not the exact figures are not the exact figures are not the exact figures used to activate AD are not the exact figures are not figures. The not figures are not figures are not figures are not figures. The not figures are not figures are not figures are not figures. The not figures are not figures are not figures are not figures. The not figures are not figures are not figures. The not fi | are estimates that have been rounded to the nearest 100 and are not the exact | Antelope  | 1,600                                           | 200   | 11.5% |
| Banner   200   < 50   9.2%                                                                                                                                                                                                                                                                                                                                                                                                                                                                                                                                                                                                                                                                                                                                                                                                                                                                                                                                                                                                                                                                                                                                                                                                                                                                                                                                                                                                                                                                                                                                                                                                                                                                                                                                                                                                                                                                                                                                                                                                                                                                                                     |                                                                               | •         | ·                                               | < 50  | 11.1% |
| Blaine 100 < 50 10.7% figures used to calculate AD bone 1,200 200 12.5% about 2,2100 200 12.5% about 2,2100 200 11.6% borevelence in column E. Boyd 600 100 100 11.6% bord bone independently modeled (and many not grounded counties) course:  Source: Chase 1,200 200 11.3% about 2,200 200 200 200 200 200 200 200 200 2                                                                                                                                                                                                                                                                                                                                                                                                                                                                                                                                                                                                                                                                                                                                                                                                                                                                                                                                                                                                                                                                                                                                                                                                                                                                                                                                                                                                                                                                                                                                                                                                                                                                                                            |                                                                               | Banner    | 200                                             | < 50  | 9.2%  |
| Boone                                                                                                                                                                                                                                                                                                                                                                                                                                                                                                                                                                                                                                                                                                                                                                                                                                                                                                                                                                                                                                                                                                                                                                                                                                                                                                                                                                                                                                                                                                                                                                                                                                                                                                                                                                                                                                                                                                                                                                                                                                                                                                                          |                                                                               | Blaine    | 100                                             | < 50  | 10.7% |
| Box Butte   2,100   200   10.6%                                                                                                                                                                                                                                                                                                                                                                                                                                                                                                                                                                                                                                                                                                                                                                                                                                                                                                                                                                                                                                                                                                                                                                                                                                                                                                                                                                                                                                                                                                                                                                                                                                                                                                                                                                                                                                                                                                                                                                                                                                                                                                | figures used to                                                               | Boone     | 1,200                                           | 200   | 12.5% |
| Boyd   Boyd   Brown   Boyd   Butter   1,700   200   11.21%   Butter   1,700   200   11.33%   Butter   1,700   200   11.33%   Butter   1,900   200   12.33%   Cedar   1,900   200   12.33%   Cedar   1,900   200   12.33%   Cherry   1,300   200   11.83%   Cherry   1,300   200   11.11%   Colfax   1,500   200   11.15%   Colfax   1,500   200   11.55%   Colfax   1,500   200   11.55%   Colfax   1,500   200   11.75%   Colfax   1,500   200   11.75%   Colfax   2,800   300   10.83%   Dawes   1,600   200   12.74%   Dawson   4,000   500   11.44%   Deuel   500   < 50   10.73%   Douglas   7,000   800   11.73%   Douglas   7,000   100   11.73%   Douglas   7,000   10.73%   Douglas   7,000   100   11.73%   Douglas   7,000   100      | calculate AD                                                                  | Box Butte | 2,100                                           | 200   | 10.6% |
| Brown   Buffalo   Buffalo   Brown   Buffalo   Brown   Buffalo   Brown   Buffalo    |                                                                               | Boyd      | ·                                               | 100   | 11.6% |
| Source:   Burt   1,600   200   12.1%                                                                                                                                                                                                                                                                                                                                                                                                                                                                                                                                                                                                                                                                                                                                                                                                                                                                                                                                                                                                                                                                                                                                                                                                                                                                                                                                                                                                                                                                                                                                                                                                                                                                                                                                                                                                                                                                                                                                                                                                                                                                                           | column E.                                                                     | ,         | 800                                             | 100   | 12.1% |
| Burt                                                                                                                                                                                                                                                                                                                                                                                                                                                                                                                                                                                                                                                                                                                                                                                                                                                                                                                                                                                                                                                                                                                                                                                                                                                                                                                                                                                                                                                                                                                                                                                                                                                                                                                                                                                                                                                                                                                                                                                                                                                                                                                           | State totals were                                                             | Buffalo   | 8,000                                           | 900   | 11.2% |
| Butler   1,700   200   11.3%                                                                                                                                                                                                                                                                                                                                                                                                                                                                                                                                                                                                                                                                                                                                                                                                                                                                                                                                                                                                                                                                                                                                                                                                                                                                                                                                                                                                                                                                                                                                                                                                                                                                                                                                                                                                                                                                                                                                                                                                                                                                                                   | independently                                                                 | Burt      | ·                                               | 200   | 12.1% |
| Cass                                                                                                                                                                                                                                                                                                                                                                                                                                                                                                                                                                                                                                                                                                                                                                                                                                                                                                                                                                                                                                                                                                                                                                                                                                                                                                                                                                                                                                                                                                                                                                                                                                                                                                                                                                                                                                                                                                                                                                                                                                                                                                                           | modeled (and may not                                                          |           | ·                                               |       |       |
| Cedar   1,900   200   12.3%                                                                                                                                                                                                                                                                                                                                                                                                                                                                                                                                                                                                                                                                                                                                                                                                                                                                                                                                                                                                                                                                                                                                                                                                                                                                                                                                                                                                                                                                                                                                                                                                                                                                                                                                                                                                                                                                                                                                                                                                                                                                                                    |                                                                               |           | ·                                               |       |       |
| Chase                                                                                                                                                                                                                                                                                                                                                                                                                                                                                                                                                                                                                                                                                                                                                                                                                                                                                                                                                                                                                                                                                                                                                                                                                                                                                                                                                                                                                                                                                                                                                                                                                                                                                                                                                                                                                                                                                                                                                                                                                                                                                                                          | rounded counties)                                                             | Cedar     | ·                                               | 200   | 12.3% |
| Cherry                                                                                                                                                                                                                                                                                                                                                                                                                                                                                                                                                                                                                                                                                                                                                                                                                                                                                                                                                                                                                                                                                                                                                                                                                                                                                                                                                                                                                                                                                                                                                                                                                                                                                                                                                                                                                                                                                                                                                                                                                                                                                                                         | Source:                                                                       | Chase     |                                                 | 100   | 12.5% |
| Cheyenne                                                                                                                                                                                                                                                                                                                                                                                                                                                                                                                                                                                                                                                                                                                                                                                                                                                                                                                                                                                                                                                                                                                                                                                                                                                                                                                                                                                                                                                                                                                                                                                                                                                                                                                                                                                                                                                                                                                                                                                                                                                                                                                       | Dhana et al.,                                                                 |           | 1,300                                           | 200   | 11.8% |
| Clay 1,300 100 10.8%  Colfax 1,500 200 11.5%  Cuming 2,000 200 11.7%  Custer 2,500 300 11.7%  Dakota 2,800 300 10.8%  Dawes 1,600 200 12.1%  Dawson 4,000 500 11.4%  Deuel 500 <50 10.7%  Dodge 7,000 800 11.7%  Douglas 79,100 8,600 10.9%  Fillmore 1,300 200 11.8%  Franklin 800 100 11.6%  Frontier 700 100 11.9%  Furnas 1,200 100 11.0%  Garden 500 100 11.7%  Garfield 600 100 11.7%  Garfield 600 100 12.2%  Gosper 500 10.9%  Greeley 600 100 12.9%  Hall 9,300 1,000 10.9%  Harlan 900 100 11.0%                                                                                                                                                                                                                                                                                                                                                                                                                                                                                                                                                                                                                                                                                                                                                                                                                                                                                                                                                                                                                                                                                                                                                                                                                                                                                                                                                                                                               | Alzheimer's &                                                                 | Cheyenne  |                                                 | 200   | 11.1% |
| Colfax         1,500         200         11.5%           Cuming         2,000         200         12.7%           Custer         2,500         300         11.7%           Dakota         2,800         300         10.8%           Dawes         1,600         200         12.1%           Dawson         4,000         500         11.4%           Deuel         500         < 50                                                                                                                                                                                                                                                                                                                                                                                                                                                                                                                                                                                                                                                                                                                                                                                                                                                                                                                                                                                                                                                                                                                                                                                                                                                                                                                                                                                                                                                                                                                                                                                                                                                                                                                                            | Dementia, 2023                                                                | •         | ·                                               | 100   | 10.8% |
| Cuming         2,000         200         12.7%           Custer         2,500         300         11.7%           Dakota         2,800         300         10.8%           Dawes         1,600         200         12.1%           Dawson         4,000         500         11.4%           Deuel         500         < 50                                                                                                                                                                                                                                                                                                                                                                                                                                                                                                                                                                                                                                                                                                                                                                                                                                                                                                                                                                                                                                                                                                                                                                                                                                                                                                                                                                                                                                                                                                                                                                                                                                                                                                                                                                                                     |                                                                               | •         |                                                 | 200   | 11.5% |
| Custer         2,500         300         11.7%           Dakota         2,800         300         10.8%           Dawes         1,600         200         12.1%           Dawson         4,000         500         11.4%           Deuel         500         < 50                                                                                                                                                                                                                                                                                                                                                                                                                                                                                                                                                                                                                                                                                                                                                                                                                                                                                                                                                                                                                                                                                                                                                                                                                                                                                                                                                                                                                                                                                                                                                                                                                                                                                                                                                                                                                                                              |                                                                               | Cuming    |                                                 | 200   | 12.7% |
| Dakota         2,800         300         10.8%           Dawes         1,600         200         12.1%           Dawson         4,000         500         11.4%           Deuel         500         < 50                                                                                                                                                                                                                                                                                                                                                                                                                                                                                                                                                                                                                                                                                                                                                                                                                                                                                                                                                                                                                                                                                                                                                                                                                                                                                                                                                                                                                                                                                                                                                                                                                                                                                                                                                                                                                                                                                                                       |                                                                               |           | ·                                               | 300   | 11.7% |
| Dawes         1,600         200         12.1%           Dawson         4,000         500         11.4%           Deuel         500         < 50                                                                                                                                                                                                                                                                                                                                                                                                                                                                                                                                                                                                                                                                                                                                                                                                                                                                                                                                                                                                                                                                                                                                                                                                                                                                                                                                                                                                                                                                                                                                                                                                                                                                                                                                                                                                                                                                                                                                                                                |                                                                               | Dakota    | ·                                               | 300   | 10.8% |
| Dawson         4,000         500         11.4%           Deuel         500         < 50                                                                                                                                                                                                                                                                                                                                                                                                                                                                                                                                                                                                                                                                                                                                                                                                                                                                                                                                                                                                                                                                                                                                                                                                                                                                                                                                                                                                                                                                                                                                                                                                                                                                                                                                                                                                                                                                                                                                                                                                                                        |                                                                               | Dawes     |                                                 | 200   | 12.1% |
| Deuel         500         < 50         10.7%           Dixon         1,200         100         10.7%           Dodge         7,000         800         11.7%           Douglas         79,100         8,600         10.9%           Dundy         400         < 50                                                                                                                                                                                                                                                                                                                                                                                                                                                                                                                                                                                                                                                                                                                                                                                                                                                                                                                                                                                                                                                                                                                                                                                                                                                                                                                                                                                                                                                                                                                                                                                                                                                                                                                                                                                                                                                             |                                                                               | Dawson    | ·                                               | 500   | 11.4% |
| Dodge         7,000         800         11.7%           Douglas         79,100         8,600         10.9%           Dundy         400         < 50                                                                                                                                                                                                                                                                                                                                                                                                                                                                                                                                                                                                                                                                                                                                                                                                                                                                                                                                                                                                                                                                                                                                                                                                                                                                                                                                                                                                                                                                                                                                                                                                                                                                                                                                                                                                                                                                                                                                                                            |                                                                               | Deuel     | ·                                               | < 50  | 10.7% |
| Dodge         7,000         800         11.7%           Douglas         79,100         8,600         10.9%           Dundy         400         < 50                                                                                                                                                                                                                                                                                                                                                                                                                                                                                                                                                                                                                                                                                                                                                                                                                                                                                                                                                                                                                                                                                                                                                                                                                                                                                                                                                                                                                                                                                                                                                                                                                                                                                                                                                                                                                                                                                                                                                                            |                                                                               | Dixon     | 1,200                                           | 100   | 10.7% |
| Douglas         79,100         8,600         10.9%           Dundy         400         < 50                                                                                                                                                                                                                                                                                                                                                                                                                                                                                                                                                                                                                                                                                                                                                                                                                                                                                                                                                                                                                                                                                                                                                                                                                                                                                                                                                                                                                                                                                                                                                                                                                                                                                                                                                                                                                                                                                                                                                                                                                                    |                                                                               | Dodge     |                                                 | 800   | 11.7% |
| Dundy         400         < 50         10.9%           Fillmore         1,300         200         11.8%           Franklin         800         100         11.6%           Frontier         700         100         11.9%           Furnas         1,200         100         11.0%           Gage         4,600         500         11.7%           Garden         500         100         11.7%           Garfield         600         100         12.2%           Gosper         500         100         11.8%           Grant         200         < 50                                                                                                                                                                                                                                                                                                                                                                                                                                                                                                                                                                                                                                                                                                                                                                                                                                                                                                                                                                                                                                                                                                                                                                                                                                                                                                                                                                                                                                                                                                                                                                      |                                                                               |           | · ·                                             | 8,600 | 10.9% |
| Fillmore       1,300       200       11.8%         Franklin       800       100       11.6%         Frontier       700       100       11.9%         Furnas       1,200       100       11.0%         Gage       4,600       500       11.7%         Garden       500       100       11.7%         Garfield       600       100       12.2%         Gosper       500       100       11.8%         Grant       200       < 50                                                                                                                                                                                                                                                                                                                                                                                                                                                                                                                                                                                                                                                                                                                                                                                                                                                                                                                                                                                                                                                                                                                                                                                                                                                                                                                                                                                                                                                                                                                                                                                                                                                                                                 |                                                                               |           |                                                 |       | 10.9% |
| Franklin         800         100         11.6%           Frontier         700         100         11.9%           Furnas         1,200         100         11.0%           Gage         4,600         500         11.7%           Garden         500         100         11.7%           Garfield         600         100         12.2%           Gosper         500         100         11.8%           Grant         200         < 50                                                                                                                                                                                                                                                                                                                                                                                                                                                                                                                                                                                                                                                                                                                                                                                                                                                                                                                                                                                                                                                                                                                                                                                                                                                                                                                                                                                                                                                                                                                                                                                                                                                                                        |                                                                               | •         | 1,300                                           |       |       |
| Frontier         700         100         11.9%           Furnas         1,200         100         11.0%           Gage         4,600         500         11.7%           Garden         500         100         11.7%           Garfield         600         100         12.2%           Gosper         500         100         11.8%           Grant         200         < 50                                                                                                                                                                                                                                                                                                                                                                                                                                                                                                                                                                                                                                                                                                                                                                                                                                                                                                                                                                                                                                                                                                                                                                                                                                                                                                                                                                                                                                                                                                                                                                                                                                                                                                                                                 |                                                                               |           |                                                 |       |       |
| Furnas       1,200       100       11.0%         Gage       4,600       500       11.7%         Garden       500       100       11.7%         Garfield       600       100       12.2%         Gosper       500       100       11.8%         Grant       200       < 50                                                                                                                                                                                                                                                                                                                                                                                                                                                                                                                                                                                                                                                                                                                                                                                                                                                                                                                                                                                                                                                                                                                                                                                                                                                                                                                                                                                                                                                                                                                                                                                                                                                                                                                                                                                                                                                      |                                                                               |           |                                                 |       |       |
| Gage       4,600       500       11.7%         Garden       500       100       11.7%         Garfield       600       100       12.2%         Gosper       500       100       11.8%         Grant       200       < 50                                                                                                                                                                                                                                                                                                                                                                                                                                                                                                                                                                                                                                                                                                                                                                                                                                                                                                                                                                                                                                                                                                                                                                                                                                                                                                                                                                                                                                                                                                                                                                                                                                                                                                                                                                                                                                                                                                       |                                                                               |           |                                                 |       |       |
| Garden       500       100       11.7%         Garfield       600       100       12.2%         Gosper       500       100       11.8%         Grant       200       < 50                                                                                                                                                                                                                                                                                                                                                                                                                                                                                                                                                                                                                                                                                                                                                                                                                                                                                                                                                                                                                                                                                                                                                                                                                                                                                                                                                                                                                                                                                                                                                                                                                                                                                                                                                                                                                                                                                                                                                      |                                                                               |           | ·                                               |       |       |
| Garfield       600       100       12.2%         Gosper       500       100       11.8%         Grant       200       < 50                                                                                                                                                                                                                                                                                                                                                                                                                                                                                                                                                                                                                                                                                                                                                                                                                                                                                                                                                                                                                                                                                                                                                                                                                                                                                                                                                                                                                                                                                                                                                                                                                                                                                                                                                                                                                                                                                                                                                                                                     |                                                                               |           |                                                 |       |       |
| Gosper         500         100         11.8%           Grant         200         < 50                                                                                                                                                                                                                                                                                                                                                                                                                                                                                                                                                                                                                                                                                                                                                                                                                                                                                                                                                                                                                                                                                                                                                                                                                                                                                                                                                                                                                                                                                                                                                                                                                                                                                                                                                                                                                                                                                                                                                                                                                                          |                                                                               |           |                                                 |       |       |
| Grant         200         < 50         9.0%           Greeley         600         100         12.9%           Hall         9,300         1,000         10.9%           Hamilton         1,900         200         11.4%           Harlan         900         100         11.0%           Hayes         300         < 50                                                                                                                                                                                                                                                                                                                                                                                                                                                                                                                                                                                                                                                                                                                                                                                                                                                                                                                                                                                                                                                                                                                                                                                                                                                                                                                                                                                                                                                                                                                                                                                                                                                                                                                                                                                                        |                                                                               |           |                                                 |       |       |
| Greeley         600         100         12.9%           Hall         9,300         1,000         10.9%           Hamilton         1,900         200         11.4%           Harlan         900         100         11.0%           Hayes         300         < 50                                                                                                                                                                                                                                                                                                                                                                                                                                                                                                                                                                                                                                                                                                                                                                                                                                                                                                                                                                                                                                                                                                                                                                                                                                                                                                                                                                                                                                                                                                                                                                                                                                                                                                                                                                                                                                                              |                                                                               |           |                                                 |       |       |
| Hall     9,300     1,000     10.9%       Hamilton     1,900     200     11.4%       Harlan     900     100     11.0%       Hayes     300     < 50                                                                                                                                                                                                                                                                                                                                                                                                                                                                                                                                                                                                                                                                                                                                                                                                                                                                                                                                                                                                                                                                                                                                                                                                                                                                                                                                                                                                                                                                                                                                                                                                                                                                                                                                                                                                                                                                                                                                                                              |                                                                               |           |                                                 |       |       |
| Hamilton     1,900     200     11.4%       Harlan     900     100     11.0%       Hayes     300     < 50                                                                                                                                                                                                                                                                                                                                                                                                                                                                                                                                                                                                                                                                                                                                                                                                                                                                                                                                                                                                                                                                                                                                                                                                                                                                                                                                                                                                                                                                                                                                                                                                                                                                                                                                                                                                                                                                                                                                                                                                                       |                                                                               | •         |                                                 |       |       |
| Harlan         900         100         11.0%           Hayes         300         < 50                                                                                                                                                                                                                                                                                                                                                                                                                                                                                                                                                                                                                                                                                                                                                                                                                                                                                                                                                                                                                                                                                                                                                                                                                                                                                                                                                                                                                                                                                                                                                                                                                                                                                                                                                                                                                                                                                                                                                                                                                                          |                                                                               |           |                                                 |       |       |
| Hayes 300 < 50 12.0%                                                                                                                                                                                                                                                                                                                                                                                                                                                                                                                                                                                                                                                                                                                                                                                                                                                                                                                                                                                                                                                                                                                                                                                                                                                                                                                                                                                                                                                                                                                                                                                                                                                                                                                                                                                                                                                                                                                                                                                                                                                                                                           |                                                                               |           | ·                                               |       |       |
| ·                                                                                                                                                                                                                                                                                                                                                                                                                                                                                                                                                                                                                                                                                                                                                                                                                                                                                                                                                                                                                                                                                                                                                                                                                                                                                                                                                                                                                                                                                                                                                                                                                                                                                                                                                                                                                                                                                                                                                                                                                                                                                                                              |                                                                               |           |                                                 |       |       |
|                                                                                                                                                                                                                                                                                                                                                                                                                                                                                                                                                                                                                                                                                                                                                                                                                                                                                                                                                                                                                                                                                                                                                                                                                                                                                                                                                                                                                                                                                                                                                                                                                                                                                                                                                                                                                                                                                                                                                                                                                                                                                                                                |                                                                               | Hitchcock | 700                                             | 100   | 10.9% |