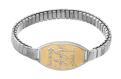

#### **STRETCH BAND - \$44.99**

Gold Tone & Steel (A704) Gold Tone (A706)

Steel (A734) **- \$34.99** 

Sizes available: Sm: 5"-6", Med: 6.5"-7.5", Lg: 8"-9"

Size needed: