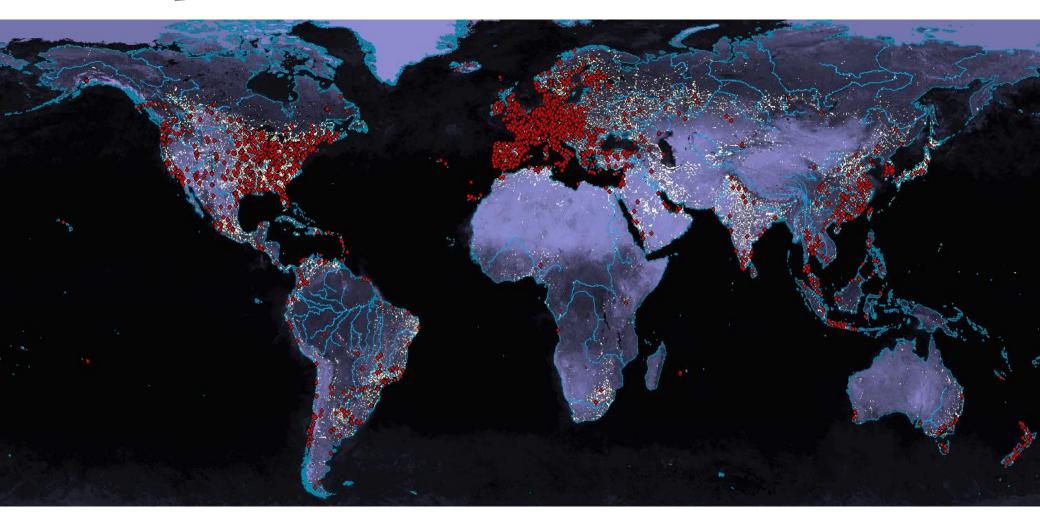

**GBSC Meeting Copenhagen – July 12th 2014** 

## **Diagnostic Assays for Alzheimer's Disease Biomarkers** *Tobias Bittner, Roche Diagnostics*





The following presentation will discuss products that are not FDA cleared/approved yet.

### Agenda

- Roche Diagnostics
- Roche AD Biomarker Development Program
- Analytical Performance Abeta42
- Preliminary Analytical Performance tTau
- Preliminary Analytical Performance pTau181



### **Roche Group**







### Diagnostic platform cobas e 601







# cobas platform >30,000 placements worldwide









## **Roche AD Biomarker Development Program** *Goals*

CSF Abeta42, tTau, and pTau assays (no multiplexing)

- Enable patient selection for treatment with gantenerumab
- Exploring ways to develop stand-alone diagnostic assays





# **General Features** *Abeta42, tTau, pTau assays*

| General features     |                                                        |
|----------------------|--------------------------------------------------------|
| Assays               | Individual Abeta42, tTau, pTau181<br>(no multiplexing) |
| Assay format         | Sandwich                                               |
| Sample volume        | 50 µl per determination                                |
| Turn around time     | 18 min                                                 |
| Degree of auto