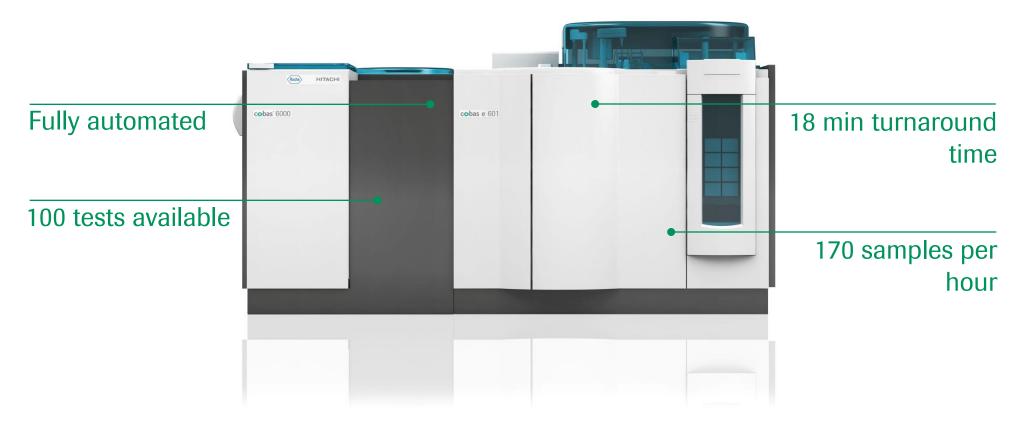

### Diagnostic platform cobas e 601

# **General Features** *Abeta42, tTau, pTau assays*

| General features     |                                                        |
|----------------------|--------------------------------------------------------|
| Assays               | Individual Abeta42, tTau, pTau181<br>(no multiplexing) |
| Assay format         | Sandwich                                               |
| Sample volume        | 50 µl per determination                                |
| Turn around time     | 18 min                                                 |
| Degree of automation | fully automated                                        |
| Platform             | cobas e 601                                            |
| Launchplan           | worldwide                                              |