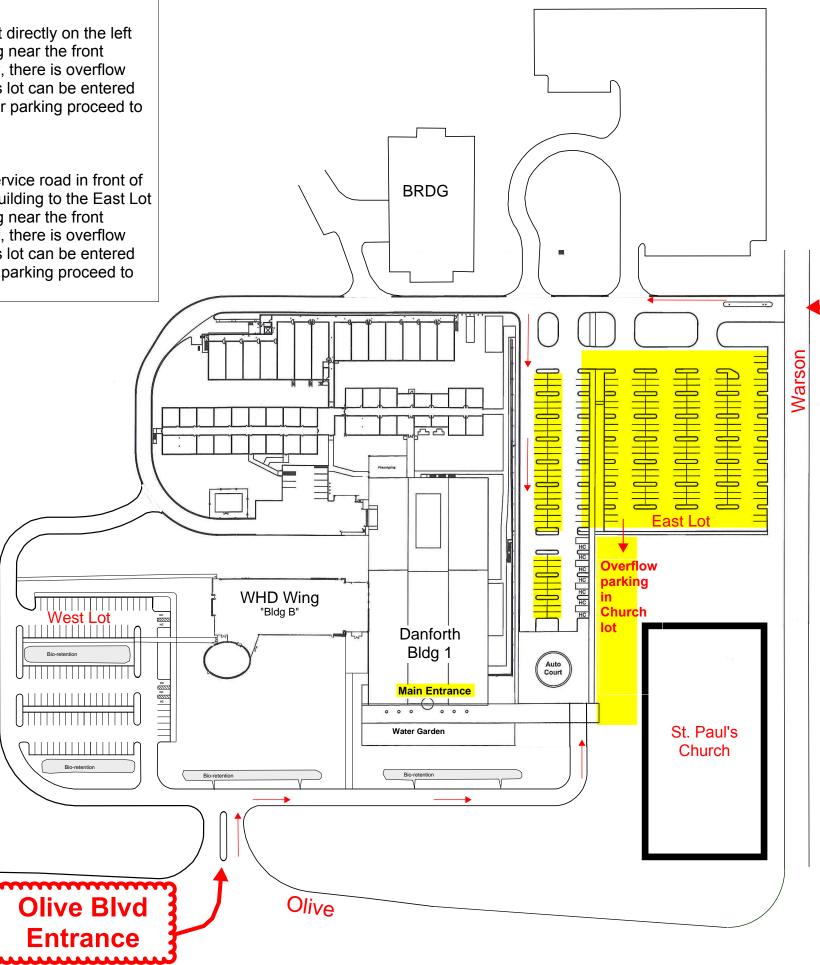

## **Event Parking Instructions**

## Entering from Warson

After entering from Warson Rd, enter the East Lot directly on the left and park in any open spot. There is visitor parking near the front entrance, but is limited to 12 spaces. Additionally, there is overflow parking available in the St. Paul's church lot. This lot can be entered from Warson Road or from the Danforth Lot. After parking proceed to the Main Entrance highlighted on the map.

## Entering from Olive

After entering from Olive Blvd, turn right on the service road in front of the Building. Follow this around the front of the building to the East Lot and park in any open spot. There is visitor parking near the front entrance, but is limited to 12 spaces. Additionally, there is overflow parking available in the St. Paul's church lot. This lot can be entered from Warson Road or from the Danforth Lot.After parking proceed to the Main Entrance highlighted on the map.