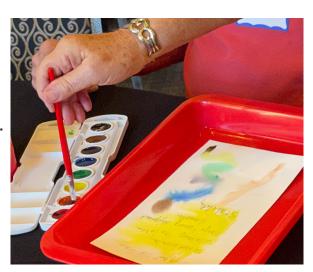

## Spring 2023

- SOCIALIZE during light refreshments.
- EXPLORE art through interactive activities.
- CONNECT and reconnect with friends.
- DISCOVER works of art through music, movement, food, and storytelling.

## **Connections**

(with art project)

Wednesdays 10:30 am-12:00 pm

February 1, 8, & 15

and

April 5, 12, & 19