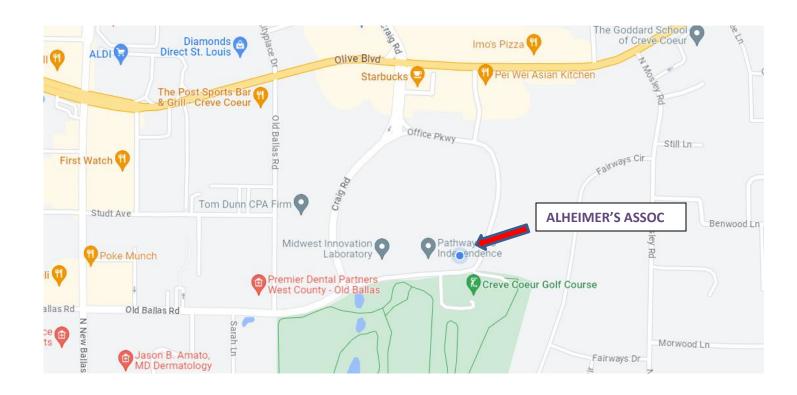

## **Directions to our St Louis Office**

11433 Olde Cabin Rd, Ste 100, Creve Coeur, MO 63141

Office Hours: 9a – 4p Monday-Friday

## Via-170

- ➤ Take exit 3 for MO-340 W/Olive Blvd
  Pass by Sherwin-Williams Paint Store (on the right in 4 mi)
- Turn left onto Office Pkwy N Pass by Pei Wei Asian Kitchen (on the left)
- Turn left onto Office Pkwy
- Continue onto Olde Cabin Rd Destination will be on the right

## Via 270

- ➤ Take exit 14 for MO-340 E/Olive Blvd Pass by Trader Joe's on the left.
- Turn right onto Craig Rd Pass by Starbucks (on the left)
- > Turn left onto Office Pkwy
- Continue onto Olde Cabin Rd Destination will be on the right