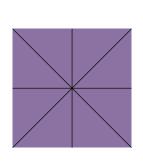

# FORTUNE TELLER

Predict for your friends what brain healthy behavior they will be doing this weekend!

Step 1: Cut out the square below (ignore the inner lines for now!)

Step 2: Fold each corner point into the center. You should have four flaps.