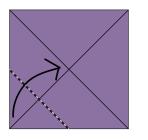

Step 3: Flip the paper over and place it flap side down.

Step 4: Again, fold all four corner points into the center. You should have four flaps with eight small triangles.

Step 5: You will end up with an outer layer with four flaps, a middle layer with eight flaps, and an inner layer with eight sections.