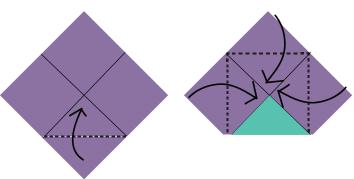

# FORTUNE TELLER

Predict for your friends what brain healthy behavior they will be doing this weekend!

Step 1: Cut out the square below (ignore the inner lines for now!)

Step 2: Fold each corner point into the center. You should have four flaps.

Step 3: Flip the paper over and place it flap side down.

Step 4: Again, fold all four corner points into the center. You should have four flaps with eight small triangles.

Step 5: You will end up with an outer layer with four flaps, a middle layer with eight flaps, and an inner layer with eight sections.