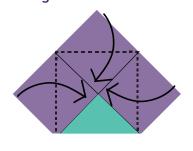

Step 3: Flip the paper over and place it flap side down.

Step 4: Again, fold all four corner points into the center. You should have four flaps with eight small triangles.

Step 5: You will end up with an outer layer with four flaps, a middle layer with eight flaps, and an inner layer with eight sections.

Step 6: Lift each flap and fill in a fortune from the suggested list below on each flap and section. Do this until you have a fortune for each small triangle. Then close the flaps and fold paper in half. Using both hands, slide your thumb and your index finger underneath the flaps to open your fortune teller.