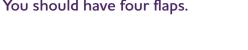

# FORTUNE TELLER

Predict for your friends what brain healthy behavior they will be doing this weekend!

Step 1: Cut out the square below (ignore the inner lines for now!)

Step 2: Fold each corner point into the center. You should have four flaps.