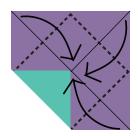

Step 3: Flip the paper over and place it flap side down.

Step 4: Again, fold all four corner points into the center. You should have four flaps with eight small triangles.

Step 5: You will end up with an outer layer with four flaps, a middle layer with eight flaps, and an inner layer with eight sections.

Step 6: Lift each flap and fill in a fortune from the suggested list below on each flap and section. Do this until you have a fortune for each small triangle. Then close the flaps and fold paper in half. Using both hands, slide your thumb and your index finger underneath the flaps to open your fortune teller.