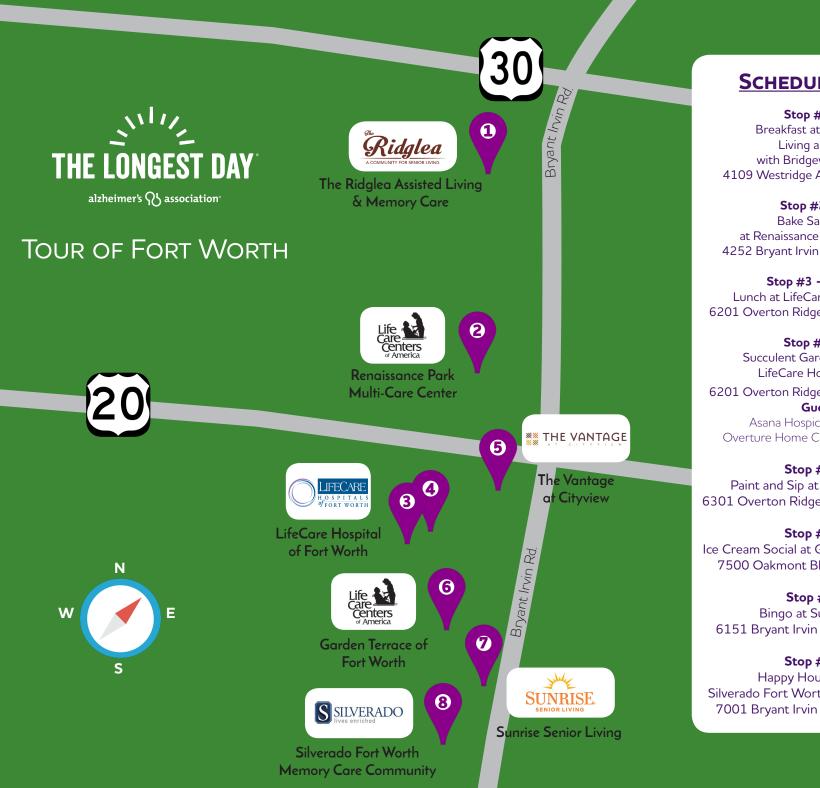

## **SCHEDULE OF EVENTS**

**Stop #1 - 8 - 10 a.m.** Breakfast at The Ridglea Assisted Living and Memory Care with Bridgeway Health Services-4109 Westridge Ave, Fort Worth, TX 76116

**Stop #2 - 10 - 11 a.m.** Bake Sale and Cake Walk at Renaissance Park Multi-Care Center 4252 Bryant Irvin Rd, Fort Worth, TX 76109

**Stop #3 - 11 a.m. - 12 p.m.** Lunch at LifeCare Hospital of Fort Worth 6201 Overton Ridge Blvd, Fort Worth, TX 76132

Stop #4 - 12 - 1 p.m. Succulent Gardens and Vendor Fair at LifeCare Hospital of Fort Worth 6201 Overton Ridge Blvd, Fort Worth, TX 76132 Guest Vendors: Asana Hospice, LifeCare HomeCare,

Overture Home Care, Senior Living Specialists

**Stop #5 - 1 - 2 p.m.** Paint and Sip at The Vantage at Cityview 6301 Overton Ridge Blvd, Fort Worth, TX 76132

**Stop #6 - 2 - 3 p.m.** Ice Cream Social at Garden Terrace of Fort Worth 7500 Oakmont Blvd, Fort Worth, TX 76132

**Stop #7 - 3 -4 p.m.** Bingo at Sunrise Senior Living 6151 Bryant Irvin Rd, Fort Worth, TX 76132

**Stop #8 - 4 - 6 p.m.** Happy Hour with Live Music at Silverado Fort Worth Memory Care Community 7001 Bryant Irvin Rd, Fort Worth, TX 76132